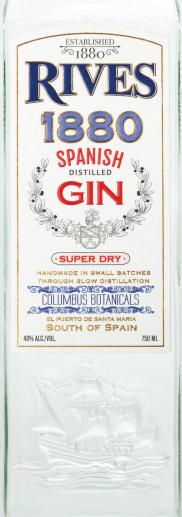

Rives 1880 Spanish Gin is an extra premium, artisanal gin that is slow distilled using the original method. Rives 1880 is sophisticated and considered to be one of the most iconic products in the Gin category.

## **RIVES 1880 Premium Dry Gin**

is handcrafted in small batches using our original recipe, which distinguishes its clean dry taste. No artificial flavors or colors are added during the production process. Our unique John Dore copper column stills, reaching nearly 100 feet tall, deliver an extra dry gin with remarkable character.